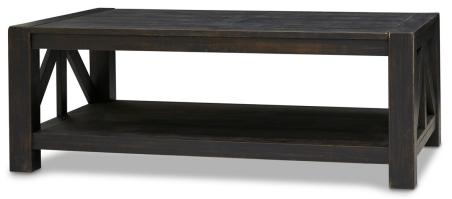

## BIDWELL LIVING ROOM COLLECTION

| PRODUCT                         | CODE   | MEASUREMENTS         | PRICE    | COUNTRY OF ORIGIN Vietnam  PRODUCT OVERVIEW Solid pine frame and veneer Zinc hardware English dovetail drawer join Drawers have sidemount ball- bearing glides |
|---------------------------------|--------|----------------------|----------|----------------------------------------------------------------------------------------------------------------------------------------------------------------|
| Coffee Table -Fairview<br>Café  | 213775 | 50"W x 30"D x 18.5"H | \$699.00 |                                                                                                                                                                |
| Side Table -Fairview Café       | 213776 | 16"W x 26"D x 24.5"H | \$349.00 |                                                                                                                                                                |
| Console Table -Fairview<br>Café | 213777 | 55"W x 17"D x 32.5"H | \$699.00 |                                                                                                                                                                |

Coffee Table