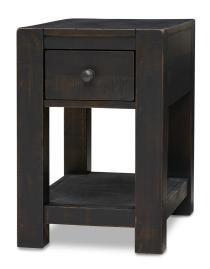

## BIDWELL LIVING ROOM COLLECTION

| PRODUCT                         | CODE   | MEASUREMENTS         | PRICE    | COUNTRY OF ORIGIN Vietnam  PRODUCT OVERVIEW Solid pine frame and veneer Zinc hardware English dovetail drawer join Drawers have sidemount ball- bearing glides |
|---------------------------------|--------|----------------------|----------|----------------------------------------------------------------------------------------------------------------------------------------------------------------|
| Coffee Table -Fairview<br>Café  | 213775 | 50"W x 30"D x 18.5"H | \$699.00 |                                                                                                                                                                |
| Side Table -Fairview Café       | 213776 | 16"W x 26"D x 24.5"H | \$349.00 |                                                                                                                                                                |
| Console Table -Fairview<br>Café | 213777 | 55"W x 17"D x 32.5"H | \$699.00 |                                                                                                                                                                |