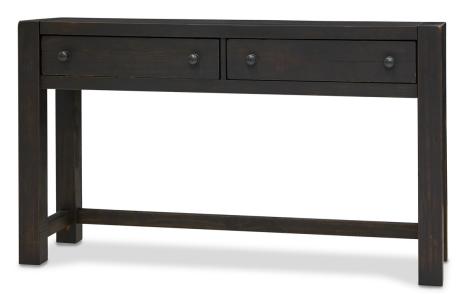

## BIDWELL LIVING ROOM COLLECTION

| PRODUCT                         | CODE   | MEASUREMENTS         | PRICE    | COUNTRY OF ORIGIN Vietnam  PRODUCT OVERVIEW Solid pine frame and veneer Zinc hardware English dovetail drawer join Drawers have sidemount ball- bearing glides |
|---------------------------------|--------|----------------------|----------|----------------------------------------------------------------------------------------------------------------------------------------------------------------|
| Coffee Table -Fairview<br>Café  | 213775 | 50"W x 30"D x 18.5"H | \$699.00 |                                                                                                                                                                |
| Side Table -Fairview Café       | 213776 | 16"W x 26"D x 24.5"H | \$349.00 |                                                                                                                                                                |
| Console Table -Fairview<br>Café | 213777 | 55"W x 17"D x 32.5"H | \$699.00 |                                                                                                                                                                |

COMPLIMENTARY ASSEMBLY OF PRODUCT AVAILABLE BEFORE DELIVERY OR PICK UP UPON REQUEST

Console